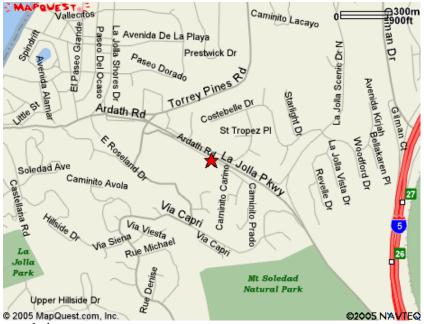

## SUMMER POOLSIDE PARTY

Location: 2575 Ardath Road, La Jolla CA 92037, Nancy Lo's residence

Time: 4:00pm-8:00pm, Saturday, August 26, 2006

Program: Swimming, basket ball, chat and Chinese Buffet. Please bring your

NCHLO@SAN.RR.COM, Jack Meng, <u>Jackhmeng@AOL.COM</u>, 619-421-5964(eve) or Lilin Wang at 760-736-8878, lilinwang@sbcglobal.net <u>before August 22.</u>

Directions to the house

- 1. From I-15 or I-805, turn west on 52, which turn into La Jolla Parkway. Make a left turn to Hidden Valley Road at the second traffic light. Immediately turn left onto Ardath Road.
- 2. From south of La Jolla, I-5 northbound, take La Jolla Parkway exit, heading west. Make a left turn to Hidden Valley Road at the second traffic light. Immediately turn left onto Ardath Road.

  or
- 3. From north of La Jolla, I-5 southbound, take La Jolla Village Drive, make a right turn. Turn left on Torrey Pines Road. Keep on the left lane. At the Y, turn left onto Hidden Valley Road (do not turn sharp left onto La Jolla Parkway). Immediately turn left onto Ardath Road.